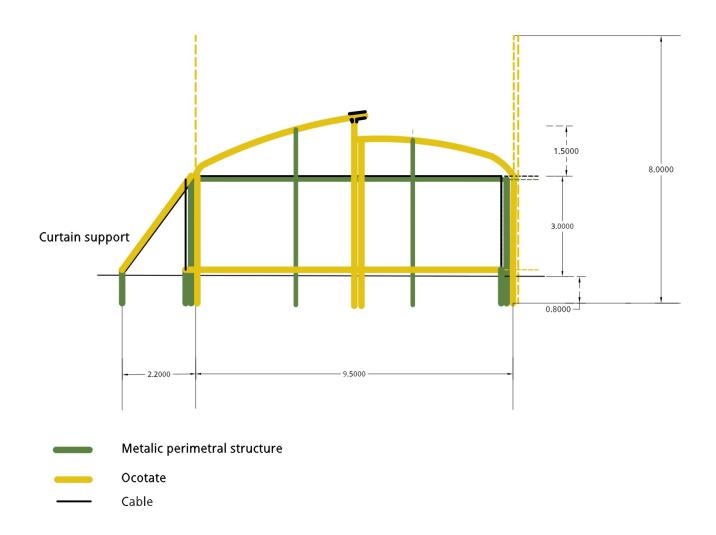

In the case of Tilapa, typically the 80 % of the greenhouse preserved, corresponded to the part that had been reinforced with two additional ocotates between each pair of bent ocotates, in the center of the canals and a peripheral metallic structure was designed to support cables.

The plan of the improved HGS is on the next pages, particularly with a transversal view of a canal showing the double central ocotates.

#### Section of a lateral tunnel

#### Showing:

- the additional median ocotates,
- the shape of the hot bent ocotates,
- the peripheral ocotates used as curtain support,
- the metallic peripheral structure supporting cables.