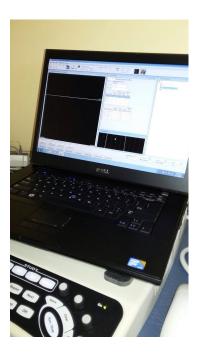

# Delivery of the Electroencephalograph (EEG) & the Electromyograph (EMG)

After some difficulties of expedition and importation paperwork, the two machines finally arrived in Naucalpan, Mexico State, the 3rd of June 2016.

After some controls and tests...

...the equipment was ready to be used.