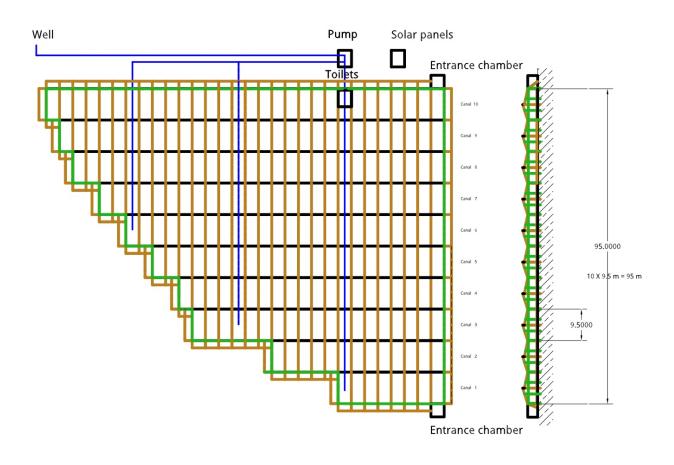

#### Hydroponic Growing Structure (HGS)

The plan of the improved HGS is on the next pages, particularly with a transversal view of a canal showing the double central ocotates.

# Hydroponic Growing Structure (HGS)