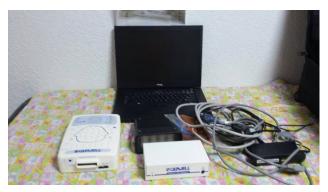

The medical equipment was finally delivered after some transport and customs adventures, thanks to Larry and Dr. Fernando García efforts.

We are now finalizing the installation of the Hydroponic Growing Structure (HGS) and the production of vegetables should start soon for the benefit of the children facing neurological disorders from various Mexican States.

# Delivery of the Electroencephalograph (EEG) & the Electromyograph (EMG)

After some difficulties of expedition and importation paperwork, the two machines finally arrived in Naucalpan, Mexico State, the 3rd of June 2016.

After some controls and tests...

...the equipment was ready to be used.