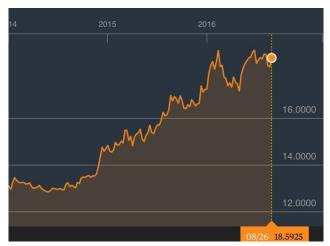

The exchange rate of the MXN against the USD was increasing dramatically during the entire project, as depicted by this graph from Bloomberg, impacting the acquisition of the products which were mainly imported from the USA.