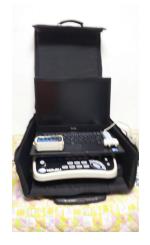

The medical equipment was finally delivered after some transport and customs adventures, thanks to Larry and Dr. Fernando García efforts.

We are now finalizing the installation of the Hydroponic Growing Structure (HGS) and the production of vegetables should start soon for the benefit of the children facing neurological disorders from various Mexican States.

# Delivery of the Electroencephalograph (EEG) & the Electromyograph (EMG)

After some difficulties of expedition and importation paperwork, the two machines finally arrived in Naucalpan, Mexico State, the 3rd of June 2016.

After some controls and tests...

...the equipment was ready to be used.