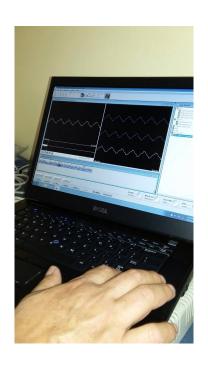

# Delivery of the Electroencephalograph (EEG) & the Electromyograph (EMG)

After some difficulties of expedition and importation paperwork, the two machines finally arrived in Naucalpan, Mexico State, the 3rd of June 2016.

After some controls and tests...

...the equipment was ready to be used.