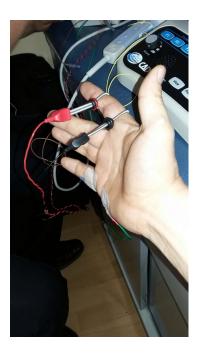

# Delivery of the Electroencephalograph (EEG) & the Electromyograph (EMG)

After some difficulties of expedition and importation paperwork, the two machines finally arrived in Naucalpan, Mexico State, the 3rd of June 2016.

After some controls and tests...

...the equipment was ready to be used.

#### **Budget and type of consumables**

The consumables will be mainly electrodes, paste and needles for a budget of MXN 32'914.-.