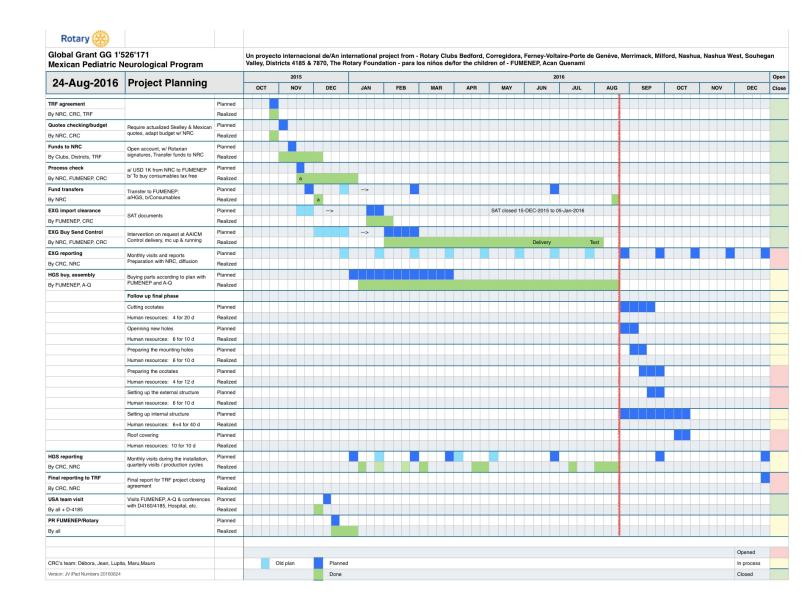

#### Revised budget of the Hydroponic Growing Structure (HGS)

Attached to this intermediate report is the *HGS Budget & Followup* table were you will find the detailed budget, the funds transfers and the funds' usage, physically and in value, for the installation of the HGS.

The additional budget is reported in pink color.

For clarity, we closed the expenses of the first phase of the HGS at the 1st of August 2016, then starting with the agreed additional budget.