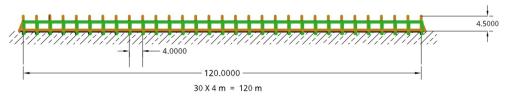

#### Section of a lateral tunnel

#### Showing:

- the additional median ocotates,
- the shape of the hot bent ocotates,
- the peripheral ocotates used as curtain support,
- the metallic peripheral structure supporting cables.